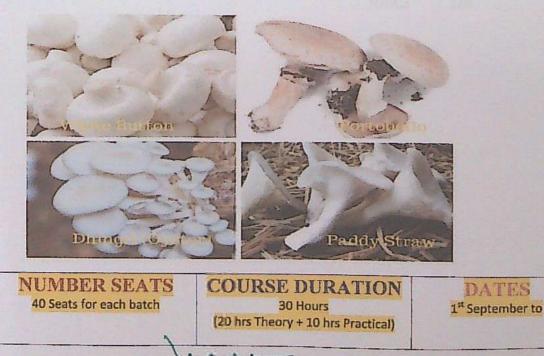

SHPALATHA   | ALMUN      |
|    | BAI DEEPTHIKA | KAPARABOIN |
|    | DURGA BHAVANI | PASUPULETI |
|    | SAGAR         | KUMMAN     |
| 1  | BABU          | GOTTE      |
|    | SURENDRA      | MANELLI    |
| 10 | LAMANYA       | KALANGI    |

| 11 | MOUNIKA        | NIMMANAGONTI |
|----|----------------|--------------|
| 12 | SWATHI         | GOLLAMANDALA |
| 13 | NAGAMANI       | MOTHUKURI    |
| 14 | CHANDANA       | CHALUVADI    |
| 15 | Kavya          | DHARAVATH    |
| 16 | TEJASWINI      | MADDIBOINA   |
| 17 | MANASWINI SREE | GADE         |
| 18 | RAMADEVI       | YELLAVULA    |
| 19 | VINEELA        | MODHUGU      |

## S R & B G N R GOVERNMENT ARTS & SCIENCE COLEGE (A), KHAMMAM

1





### DEPARTMENT OF BOTANY VALUE ADDED COURESE ON MUSHROOM CULTIVATION TECHNOLOGY (2019- 2020)



PRINCIPAL S R & B G N F. Gavt. Arts & Science Callege (NAAC-B++) Autonomous-K H A M M A M

Somester J, JI, III, IP, I and PL Including core and steptime paper rare approved. 2) Stabuter take added courses Muthrons tech & Biokaliticate Organic for ming (2) All the Theory model question payers for the about mentioned remedies has been modified due to Courid-17. The following modifications have been approved: a) Section A containe Eight Questione (Two questione from each unit) and the student has to anemic any your questions which earry ATLO = 40M. b) Lution B containe Four Questions (one question from each unit) and the student has to any two questions which carry 2×20 = 20 M. (3) The peartical model paper have been modified due to could 19 and the following model paper are approved for I,